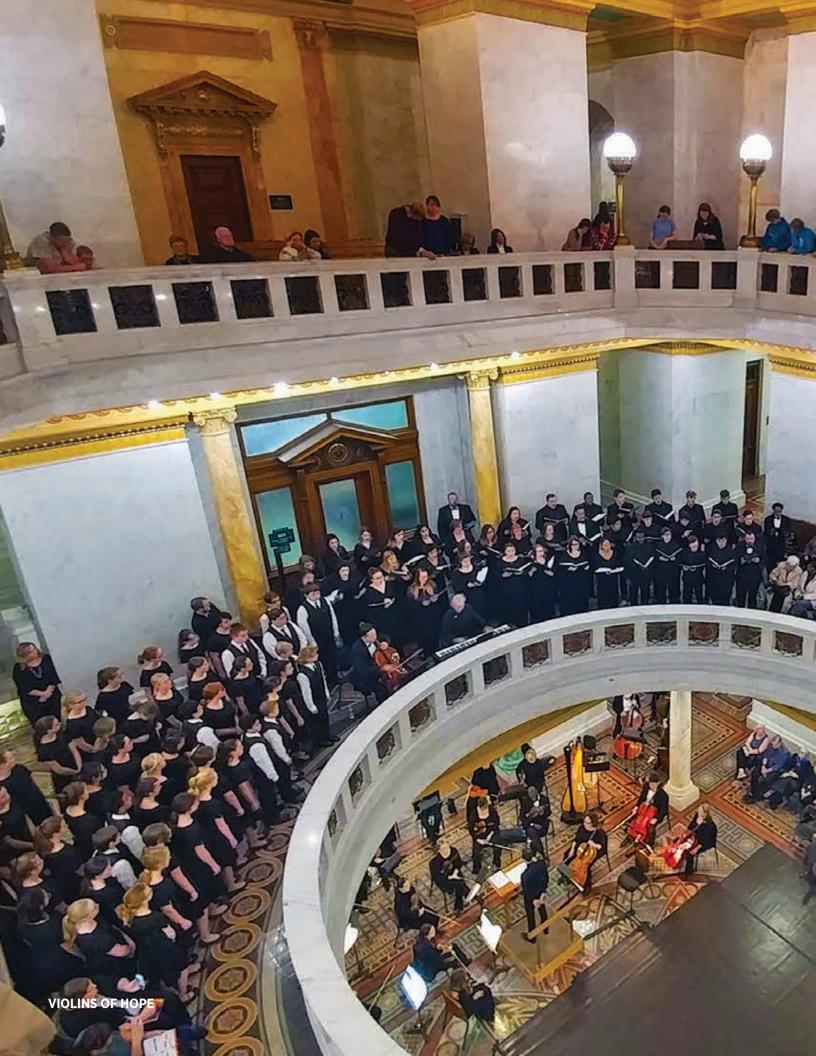

#### 2019

- Sang at opening of Promenade Park
- Co-hosted Music Educator Workshop with PFW to host John Feieraband
- Performed at Violins of Hope, Festival of Trees, Nutcracker, and Holiday Pops
- First Steps in Music Program had four classes at three different ACPL locations