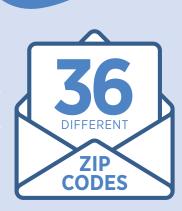

#### DIFFERENT **SCHOOLS**

REPRESENTED plus homeschool students

**(\$)** 37%

**PARTICIPATION ASSISTANCE** 

of singers are

**BOYS/YOUNG MEN** 