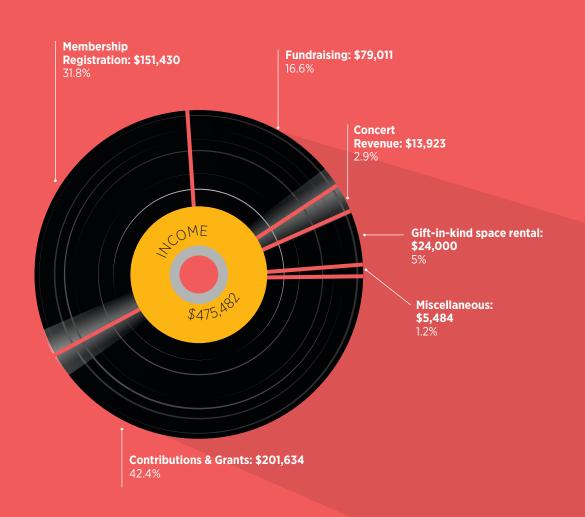

#### Financials **Music Education** Administrative: Program: \$25,871 \$29,233 5.4% **Participation** July 1, 2019 - June 30, 2020 **Assistance: Utilities: \$5,537** \$36,209 1.2% Depreciation: \$5,731 **Expenses: 1% or less** Guest and **Marketing & Development:** outside artists ...... \$3,629 \$43,965 TRENSES W 9.2% Space & Technology: \$9,507 Venue Rental.....\$1,642 Recognition \$475,480 Program.....\$2,850 **Gift-in-kind space rental:** \$24,000 Professional Cash Reserves: \$56.275

Payroll: \$226,276