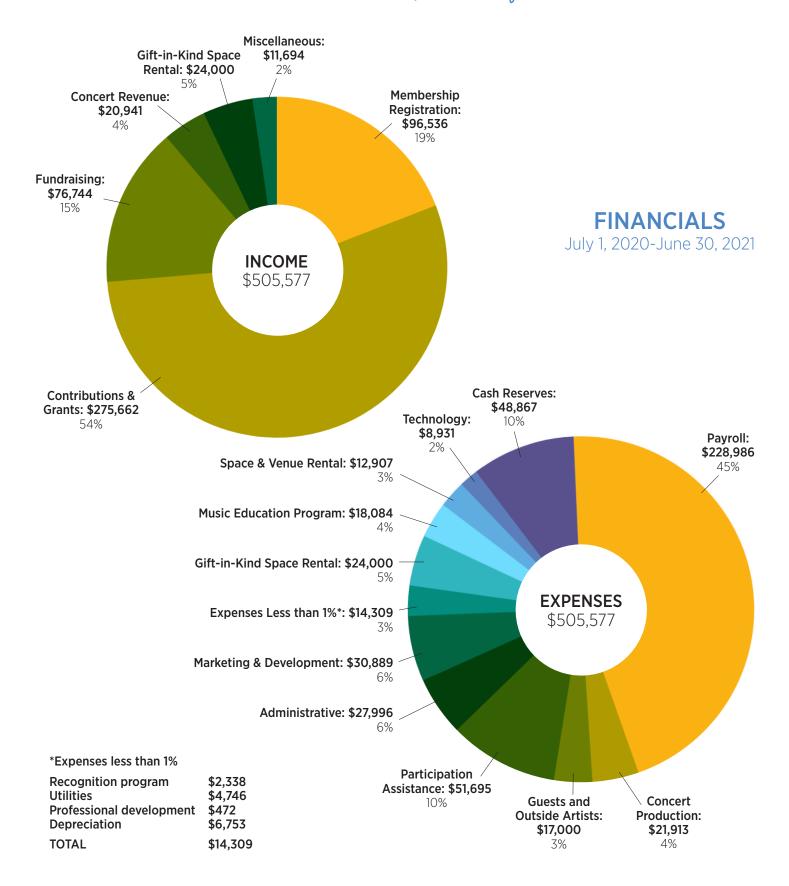

our donations help offset the cost of tuition, uniforms, and choir tours for singers like Jane, of the Barbara Resch Scholarship.

Jane's ability to see and understand the meaning and depth in music has expanded since joining the Fort Wayne Children's Choir, and her passion for singing has grown. She now can't imagine her life without being in a choir and hopes to someday share her love of singing with children.

She thanks donors like you for making it possible for her to remain in choir and to continue being taught by the best.

Without your generous scholarship my life wouldn't be the same.

-Jane concert choir

# 192 children served from 65 different schools in 28 zip codes in Indiana and Ohio

23% 77% female







## in the lives of children.

## Mour generosity makes a difference.







### Director - \$5,000+

Jim\* & Irene Ator

### Soloist - \$1,000-\$4,999

**Anonymous** David & Jenny Almdale Franklin Awah Howard "Skip" & Jennifer Balkenbusch Kevin & Jane Busarow Jeff & Carla Fritz Emily Hull Duane Johnson Bill & Ginny Johnson Michael & Judy\* McKinley Kathy Miller Mark & Alice Minnick Joseph & Lindsay Platt Deepkaran & Seema Reddy Gabe Selig Rob & Mary Snow Jon & Nancy Swanson Buck & Julianne Toenges

### Accompanist - \$500-\$999

Anonymous (2) Craiq & Diana Bartscht Jeff & Stacey Beights Ian & Kevin Broad-White Jonathan & Nicole Busarow Matthew & Rebecca Goldey Tim & Susan LaCroix Dave & Kathryn Lemish Barbara Lingle\* Mitch & Cindy McKinney Angela McLaughlin Network for Good Donors John & Susie Peirce Alex & Michelle Platte Margaret & Frank Sklenar Jeff & Ca