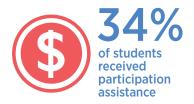

## Thank you for investing

The Fort Wayne Children's Choir offers participation assistance and scholarships, ensuring that all children who wish to, have the opportunity to sing. Your donations help offset the cost of tuition, uniforms, and choir tours for singers like Jane, of the Barbara Resch Scholarship.