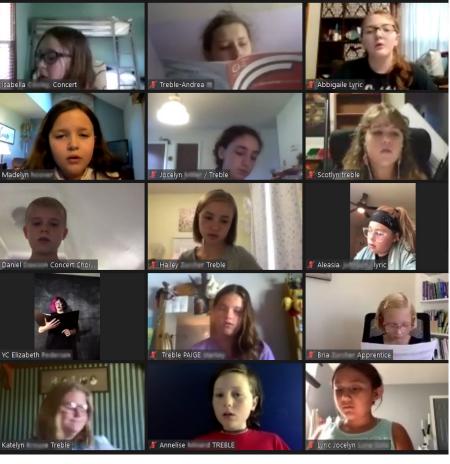

We joined you at home for the first-ever livestream Do Re Mi, Alumni Jackbox Game Night, Coffee with Mr. Busarow on Zoom, and a livestream Young Artist Concert. We are grateful for technology (and your patience!) so that we could still connect with you.